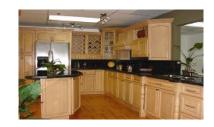

## **American Maple Cabinets**

- \* Value, Quality and Selection
- \* Natural Maple Stain with a Furniture Quality Satin Finish
- \* Square Base and Cathedral Wall Design
- \* Raised Panel Full Overlay Doors and Matching Drawer Fronts
- \* Solid Maple Doors, Drawer Fronts, Face Frames and Drawer Boxes
- \* All Wood Construction, Plywood Sides, Tops, Bottoms and Shelves
- \* Finished Interior to Match Doors
- \* High Quality Epoxy Coated Steel Under Mount Glides with Option for Upgrade to Dovetail Undermount Full Extension Soft Close Glides
- \* European style Concealed, Adjustable Hinges
- \* Wide Variety of Accessories Allows for Higher End Design Capability Without the Higher End Pricing.