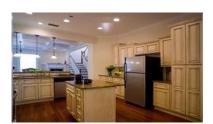

## **Antique White Cabinets**

- \* Antique White with a Furniture Quality Satin Finish
- \* Partial Overlay 5 Piece Raised Panel Mortise and Tenon Construction Doors with Matching Drawers
- \* Solid Maple Doors, Drawer Fronts, Face Frames and Drawer Boxes
- \* All Wood Box Construction, Plywood Sides, Tops, Bottoms and Shelves
- \* Finished Interior with a Natural Maple Wood Veneer
- \* High Quality Epoxy Coated Steel Under Mount Glides with Option for Upgrade to Dovetail Undermount Full Extension Soft Close Glides
- \* European Style Concealed, Adjustable Hinges
- \* Wide Variety of Accessories Allows for Higher End Design Capability Without the Higher End Pricing.