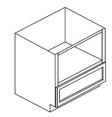

## Microwave Base Cabinet - Base Cabinets

Antique White

B30MW Microwave Base Cabinet - 30"W x 24"D x 34-1/2"H

\$611.51