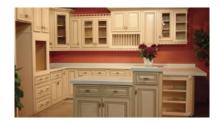

## Creamy White Rope Cabinets

- \* Creamy White Rope Painted
- \* Partial Overlay 5 Piece Raised Panel Mortise and Tenon Construction Doors with Matching Drawers
- \* Solid Maple Doors, Drawer Fronts, Face Frames and Drawer Boxes
- \* All Wood Box Construction, Plywood Sides, Tops, Bottoms and Shelves
- \* Finished Interior with a Natural Maple Wood Veneer
- \* High Quality Epoxy Coated Steel Under Mount Glides with Option for Upgrade to Dovetail Undermount Full Extension Soft Close Glides
- \* European Style Concealed, Adjustable Hinges
- \* Wide Variety of Accessories Allows for Higher End Design Capability Without the Higher End Pricing.