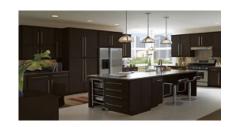

## Euro Dark Chocolate Cabinets

- \* Dark Chocolate Stain with a Furniture Quality Satin Finish
- \*1 Piece Flat Panel Full Overlay Doors and Matching Drawer Fronts
- \* MDF Doors and Drawer Fronts; Solid Walnut Face Frames and Drawer
- Boxes \* All Wood Construction, Plywood Sides, Tops, Bottoms and Shelves
- \* Finished Interior with a Natural Maple Wood Veneer
- \* Dovetail Drawers with High Quality Steel, Full Extension Under Mount Glides, with Soft Close Safety Feature
- \* European style Concealed, Adjustable Hinges
- \* Wide Variety of Accessories Allows for Higher End Design Capability Without the Higher End Pricing.