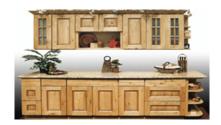

## Knotted Oak Cabinets

- \* Value, Quality and Selection
- $^{\ast}$  Honey Stain with a Furniture Quality Satin Finish
- \* Square Raised Panel Full Overlay Doors with One Piece Drawer Front
- \* Solid Knotted Oak Doors, Drawer Fronts, Face Frames and Drawer Boxes
- \* All Wood Construction, Plywood Sides, Tops, Bottoms and Shelves
- \* Finished Interior to Match Doors
- \* High Quality Epoxy Coated Steel Under Mount Glides with Option for Upgrade to Dovetail Undermount Full Extension Soft Close Glides
- \* European style Concealed, Adjustable Hinges
- \* Wide Variety of Accessories Allows for Higher End Design Capability Without the Higher End Pricing