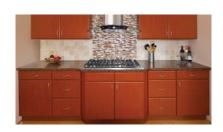

## Milan Cherry Cabinets

- \* Square Flat Panel, 4 Edge Radius, Full Overlay Doors and Matching Drawers
- \* 3/4" MDF Doors (Frameless), Drawer Fronts, Sides and Drawer Boxes
- \* Finished Interior to Match Doors
- \* High Quality Epoxy Coated Steel Under Mount Glides with Optional Upgrade to Dovetail Drawers with Full Extension Soft Close Drawer Glides
- \* European style Concealed, 4-Way Adjustable Hinges
- \* Solid Savings for Quality Cabinetry
- \* The color of the cabinet boxes, panels, filler, and moldings may vary slightly from the color of the doors an drawer faces.
- \* This cabinet style DOES NOT Include Soft Close Doors.