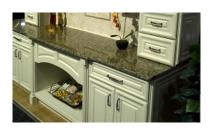

## **Royalle Glaze Cabinets**

- \* Vanilla Stain with a Carmel Glaze Furniture Quality Matte Finish
- \* Square Raised Panel Full Overlay Doors and Matching Drawers
- \* Solid American Maple Doors and Drawer Fronts with MDF Center Panel
- \* Solid American Maple Face Frames and Drawer Boxes
- \* Interior of Cabinet with Finish to Match the Doors
- \* All Wood Construction, Plywood Sides, Tops, Bottoms and Shelves
- \* Dovetail Drawers with Full Extension Soft Close Drawer Glides
- \* European style Concealed, 6-Way Adjustable Hinges
- \* Wide Variety of Accessories Allows for Higher End Design Capability Without the Higher End Pricing.