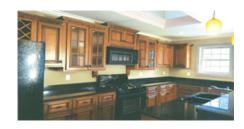

## **Titan Glaze Cabinets**

- \* Dark Honey Stain with a Furniture Quality Satin Finish
- \* Partial Overlay 5 Piece Raised Panel Mortise and Tenon Construction Doors with Matching Drawers
- \* Solid Maple Doors, Drawer Fronts, Face Frames and Drawer Boxes
- \* All Wood Box Construction, Plywood Sides, Tops, Bottoms and Shelves
- \* Finished Interior to Match Doors
- \* High Quality Epoxy Coated Steel Under Mount Glides with Option for Upgrade to Dovetail Undermount Full Extension Soft Close Glides
- \* European Style Concealed, Adjustable Hinges
- \* Wide Variety of Accessories Allows for Higher End Design Capability Without the Higher End Pricing.