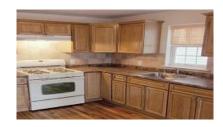

## **Branford Oak Cabinets**

- \* Value, Quality and Selection
- $^{\star}$  Honey Stain with a Furniture Quality Satin Finish
- \* Square Raised Panel Full Overlay Doors and Matching Drawers
- \* Solid Oak Doors and Drawer Fronts with MDF Center Panel
- \* Solid Oak Face Frames and Drawer Boxes
- \* All Wood Construction, Plywood Sides, Tops, Bottoms and Shelves
- \* Finished Interior to Match Doors
- \* High Quality Epoxy Coated Steel Side Mount Glides with Option for Upgrade to Dovetail Drawers with Undermount Full Extension Soft Close Glides
- \* European style Concealed, 6-Way Adjustable Hinges
- \* Solid Savings for Quality Oak Cabinetry